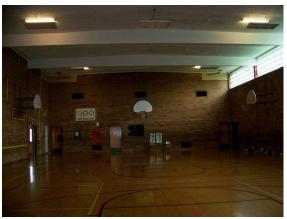

The gymnasium is located at the northwest side of the building, providing easy access to the playgrounds and playfields. The double height space features varnished brick walls and wood ceiling beams.

Classrooms feature birch doors with center lights. The classrooms are rectangular in plan with birch cupboards and closets located along one end of the room. Windows line the exterior walls of the classrooms. Additional storage cupboards are located beneath the window.

Main building (240A), gymnasium, looking west.

Main building (240A), central hallway, looking west.

Main building (240A), original classroom closets, looking southwest

Main building (240 A), cafeteria/multipurpose room, looking west.

### **KEYNOTES:**

- THE SINGLE-STORY WINGS COMPRISE AN H-SHAPED PLAN AND FORM A VARIATION ON A FINGER PLAN TYPE SCHOOL. THE WINGS FORM AN EXTERIOR COURTYARD.
- B THE PRIMARY ENTRANCE IS RECESSED BENEATH THE ROOF OF THE EAST WING.
- SECONDARY ENTRANCES, LOCATED AT THE END OF CORRIDORS OR BUILDING WINGS, ARE SLIGHTLY RECESSED WITHIN THE WALLS OF THE BUILDING.
- GLASS BLOCK WINDOWS ARE LOCATED ALONG THE EXTERIOR WALLS OF PROMINENT PUBLIC SPACES, SUCH AS THE GYMNASIUM AND CAFETERIA.
- THE FOYER FEATURES VARNISHED BRICK WALLS, WOOD SURROUNDS, MOLDING, AND AN ELEVATED CEILING.
- THE MAIN CORRIDOR IS ILLUMINATED BY WINDOWS THAT ARE LOCATED ALONG EXTERIOR WALLS THAT OPEN INTO THE COURTYARD.
- THE CAFETERIA FEATURES TONGUE-AND-GROOVE BOARDS ALONG THE WALLS AND CEILING AND WOOD CEILING BEAMS.
- THE GYMNASIUM FEATURES VARNISHED BRICK WALLS AND WOOD CEILING BEAMS.