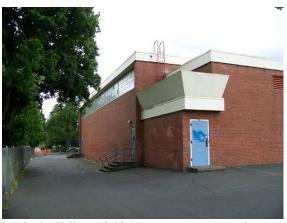

Printed on: 10/14/2009 Page 4 of 4

Main building (240A), east (front) and north (side) elevations, looking southwest.

Main building (240A), west (rear) and south (side) elevations, looking southeast.

Main building (240A), south (side) elevations and courtyard, looking north.