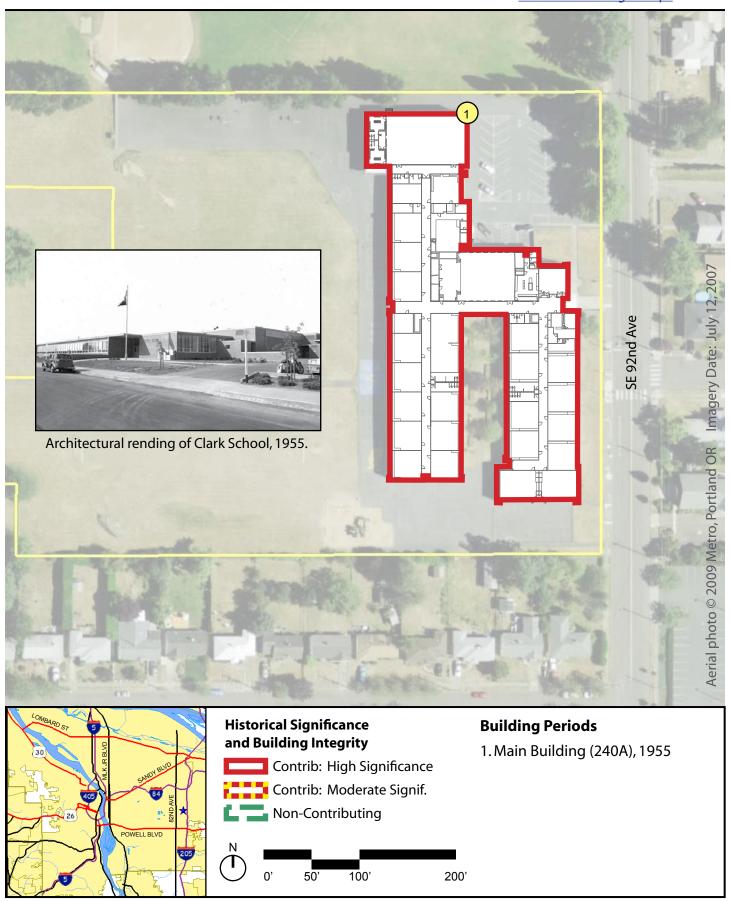

### **ARCHITECTURAL / PROPERTY DESCRIPTION**

(Include expanded description of the building/property, setting, significant landscape features, outbuildings, and alterations)

**Description Summary** 

The William Clark Elementary School is a one story brick veneer building designed in the International style. The campus consists of the 1955 single story brick-faced building that forms a modified h-shaped plan. The single-story brick wings that comprise the building are separated by a courtyard and form a variation on a finger plan type school. The building features International style elements such as a linear composition and an asymmetrical plan. In addition, bands of aluminum windows, flat roofs, overhangs, and a lack of ornamentation serves to reinforce the ideals of functionalism and minimalism.

#### **Architectural Description**

The William Clark Elementary School is situated in the Montavilla neighborhood of East Portland at 1231 SE 92nd Avenue. The campus occupies a long, narrow parcel between SE 92nd Avenue on the east and SE 89th Avenue on the west. The school is located on the east end of the campus, and parking is to the north. Recreational facilities include play fields at the western end of the campus, and playgrounds at the south end of the campus. Berrydale Park is located immediately to the north of the school campus.

The 1955 William Clark Elementary School features an h-shaped, modified finger plan. Two wings of the school, oriented on a north-south axis, are connected by a central wing that is oriented east-west. The entrance foyer, administrative offices, cafeteria, and kitchen are located along the central wing. Rectangular classrooms are located along the double-loaded corridors within the east and west wings. At the north end of the west wing (or the top of the spine that forms the "H") is the gymnasium. An exterior courtyard is located between the two classrooms wings. Doorways, located at the end of the corridors and wings, provide access to the expansive school grounds.