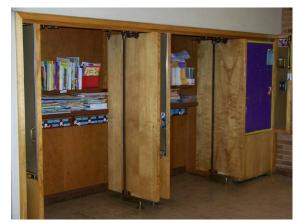

Main building (240A), gymnasium, looking west.

Main building (240A), central hallway, looking west.

Main building (240A), original classroom closets, looking southwest

Main building (240 A), cafeteria/multipurpose room, looking west.