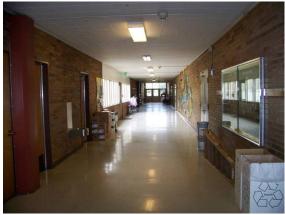

The principal entrance opens into a foyer that is located between two corridors. The main corridor extends east-west through the middle of the building. The corridor receives ample light from the windows that flank the entry doors and line the exterior walls that open into the courtyard. The double-loaded corridors feature varnished brick and rubber base moldings. Tubular fluorescent light fixtures are suspended from the acoustic tile clad ceiling. Flooring throughout the building consists of asphalt tile. The building is heated by boilers that are located off the west corridor. Metal heating units are located in the hallways and console units are located beneath classroom windows.

Main building (240A), gymnasium, looking west.

Main building (240A), central hallway, looking west.

Main building (240A), original classroom closets, looking southwest

Main building (240 A), cafeteria/multipurpose room, looking west.