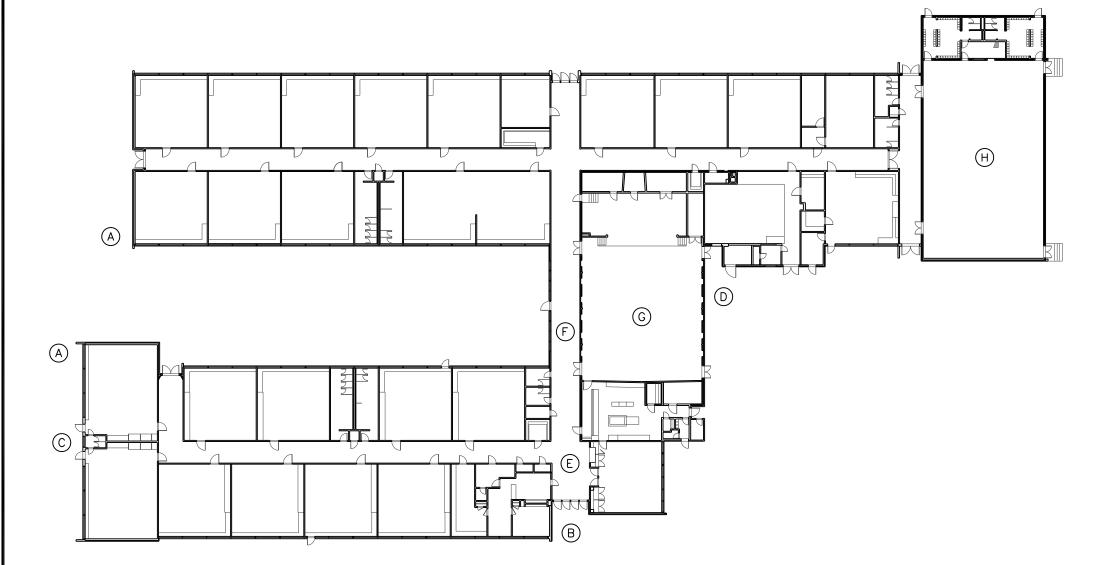

### **KEYNOTES:**

- THE SINGLE-STORY WINGS COMPRISE AN H-SHAPED PLAN AND FORM A VARIATION ON A FINGER PLAN TYPE SCHOOL. THE WINGS FORM AN EXTERIOR COURTYARD.
- B THE PRIMARY ENTRANCE IS RECESSED BENEATH THE ROOF OF THE EAST WING.
- SECONDARY ENTRANCES, LOCATED AT THE END OF CORRIDORS OR BUILDING WINGS, ARE SLIGHTLY RECESSED WITHIN THE WALLS OF THE BUILDING.
- GLASS BLOCK WINDOWS ARE LOCATED ALONG THE EXTERIOR WALLS OF PROMINENT PUBLIC SPACES, SUCH AS THE GYMNASIUM AND CAFETERIA.
- THE FOYER FEATURES VARNISHED BRICK WALLS, WOOD SURROUNDS, MOLDING, AND AN ELEVATED CEILING.
- THE MAIN CORRIDOR IS ILLUMINATED BY WINDOWS THAT ARE LOCATED ALONG EXTERIOR WALLS THAT OPEN INTO THE COURTYARD.
- THE CAFETERIA FEATURES TONGUE-AND-GROOVE BOARDS ALONG THE WALLS AND CEILING AND WOOD CEILING BEAMS.
- THE GYMNASIUM FEATURES VARNISHED BRICK WALLS AND WOOD CEILING BEAMS.

### GENERAL KEYNOTES:

- 1) INTERNATIONAL STYLE INFLUENCED ELEMENTS INCLUDE A LINEAR COMPOSITION, BANDS OF METAL WINDOWS, FLAT ROOFS, OVERHANGS, AND LACK OF ORNAMENTATION.
- THE BUILDING IS CLAD IN BRICK ARRANGED IN ROWS OF THREE AND FOUR STRETCHERS SEPARATED BY A
- THE CORRIDORS OF THE BUILDING FEATURE VARNISHED