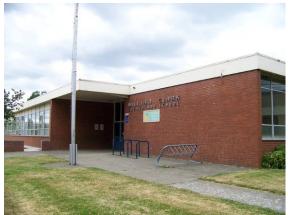

East and north elevation

Printed on: 10/14/2009 Page 1 of 4

Creative Science School 1231 92nd Ave Portland, Multnomah County

The single story International style building is constructed of brick arranged in rows of three and four stretchers separated by headers. The horizontal emphasis is achieved through the long single story buildings that comprise the William Clark Elementary School, as well as the bands of metal hopper windows. The only vertical element is the brick and metal smoke stack. Glass block windows are located along the exterior walls of prominent public spaces such as the gymnasium and cafeteria. The building is capped by flat roofs and low sloped gable roofs at the cafeteria and gymnasium. All of the roofs feature metal caps along the parapet and narrow eaves. The primary entrance, which is located along the east (front) elevation, is recessed beneath the roof of the east wing. This entrance is marked by four metal doors with center lights and transoms. Secondary entrances, located at the end of corridors or building wings, are slightly recessed within the walls of the building. The building rests on a concrete foundation.