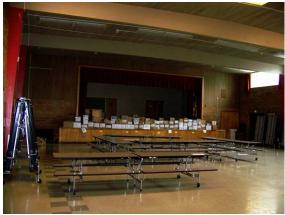

The primary public spaces for the building are centrally located around the entry door. The foyer, which is flanked by the administrative offices and faculty dining room, features wood surrounds, molding, and an elevated ceiling. The cafeteria, which is lighted with glass block windows, features birch tongue and groove boards along the walls and ceiling and wood ceiling beams. A stage, which gives additional functionality to use the space as an auditorium, is located at the west end of the cafeteria.