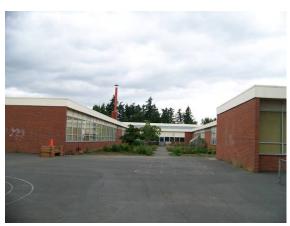

Printed on: 10/14/2009 Page 4 of 4

Main building (240A), east (front) and north (side) elevations, looking southwest.

Main building (240A), west (rear) and south (side) elevations, looking southeast.

Main building (240A), south (side) elevations and courtyard, looking north.