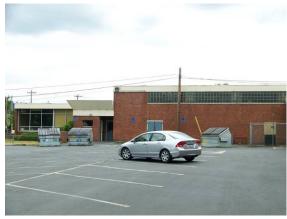

Main building (240A), north (side) elevation, looking south.

Main building (240A), west (side) elevation, looking north.

Creative Science School Exterior Photos ENTRIX, 2009

Main building (240A), entrance foyer, looking east.