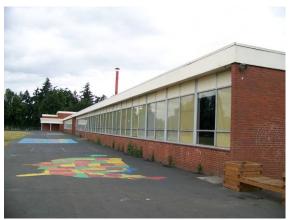

East and north elevation

Printed on: 10/14/2009 Page 1 of 4

Creative Science School 1231 92nd Ave Portland, Multnomah County

The single story International style building is constructed of brick arranged in rows of three and four stretchers separated by headers. The horizontal emphasis is achieved through the long single story buildings that comprise the William Clark Elementary School, as well as the bands of metal hopper windows. The only vertical element is the brick and metal smoke stack. Glass block windows are located along the exterior walls of prominent public spaces such as the gymnasium and cafeteria. The building is capped by flat roofs and low sloped gable roofs at the cafeteria and gymnasium. All of the roofs feature metal caps along the parapet and narrow eaves. The primary entrance, which is located along the east (front) elevation, is recessed beneath the roof of the east wing. This entrance is marked by four metal doors with center lights and transoms. Secondary entrances, located at the end of corridors or building wings, are slightly recessed within the walls of the building. The building rests on a concrete foundation.

Printed on: 10/14/2009 Page 4 of 4

Main building (240A), east (front) and north (side) elevations, looking southwest.

Main building (240A), west (rear) and south (side) elevations, looking southeast.

Main building (240A), south (side) elevations and courtyard, looking north.