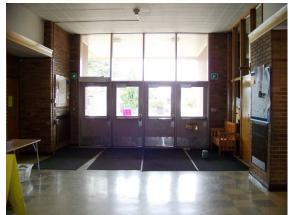

The principal entrance opens into a foyer that is located between two corridors. The main corridor extends east-west through the middle of the building. The corridor receives ample light from the windows that flank the entry doors and line the exterior walls that open into the courtyard. The double-loaded corridors feature varnished brick and rubber base moldings. Tubular fluorescent light fixtures are suspended from the acoustic tile clad ceiling. Flooring throughout the building consists of asphalt tile. The building is heated by boilers that are located off the west corridor. Metal heating units are located in the hallways and console units are located beneath classroom windows.

The primary public spaces for the building are centrally located around the entry door. The foyer, which is flanked by the administrative offices and faculty dining room, features wood surrounds, molding, and an elevated ceiling. The cafeteria, which is lighted with glass block windows, features birch tongue and groove boards along the walls and ceiling and wood ceiling beams. A stage, which gives additional functionality to use the space as an auditorium, is located at the west end of the cafeteria.

Main building (240A), north (side) elevation, looking south.

Main building (240A), west (side) elevation, looking north.

Creative Science School Exterior Photos ENTRIX, 2009

Main building (240A), entrance foyer, looking east.

### **KEYNOTES:**

- THE SINGLE-STORY WINGS COMPRISE AN H-SHAPED PLAN AND FORM A VARIATION ON A FINGER PLAN TYPE SCHOOL. THE WINGS FORM AN EXTERIOR COURTYARD.
- B THE PRIMARY ENTRANCE IS RECESSED BENEATH THE ROOF OF THE EAST WING.
- SECONDARY ENTRANCES, LOCATED AT THE END OF CORRIDORS OR BUILDING WINGS, ARE SLIGHTLY RECESSED WITHIN THE WALLS OF THE BUILDING.
- GLASS BLOCK WINDOWS ARE LOCATED ALONG THE EXTERIOR WALLS OF PROMINENT PUBLIC SPACES, SUCH AS THE GYMNASIUM AND CAFETERIA.
- THE FOYER FEATURES VARNISHED BRICK WALLS, WOOD SURROUNDS, MOLDING, AND AN ELEVATED CEILING.
- THE MAIN CORRIDOR IS ILLUMINATED BY WINDOWS THAT ARE LOCATED ALONG EXTERIOR WALLS THAT OPEN INTO THE COURTYARD.
- THE CAFETERIA FEATURES TONGUE-AND-GROOVE BOARDS ALONG THE WALLS AND CEILING AND WOOD CEILING BEAMS.
- THE GYMNASIUM FEATURES VARNISHED BRICK WALLS AND WOOD CEILING BEAMS.